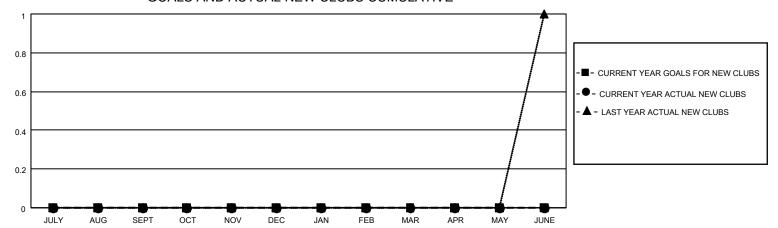

## District 27 A2

| Clubs                 |               |           |               | Members               |                       |                         |                                                    |
|-----------------------|---------------|-----------|---------------|-----------------------|-----------------------|-------------------------|----------------------------------------------------|
| RESULTS FOR 2023-2024 |               |           |               | RESULTS FOR 2023-2024 |                       |                         |                                                    |
| QUARTER               | NEW CLUB GOAL | NEW CLUBS | DROPPED CLUBS | QUARTER MEMB          | ER GROWTH NET<br>GOAL | MEMBER GROWTH<br>ACTUAL | DROPPED<br>MEMBERS ACTUAL<br>(including transfers) |
| JULY/AUG/SEPT         | 0             | 0         | 0             | JULY/AUG/SEPT         | 26                    | 11                      | 3                                                  |
| OCT/NOV/DEC           | 0             | 0         | 0             | OCT/NOV/DEC           | 24                    | 0                       | 0                                                  |
| JAN/FEB/MAR           | 0             | 0         | 0             | JAN/FEB/MAR           | 24                    | 0                       | 0                                                  |
| APR/MAY/JUNE          | 0             | 0         | 0             | APR/MAY/JUNE          | 24                    | 0                       | 0                                                  |

#### GOALS AND ACTUAL NEW CLUBS CUMULATIVE