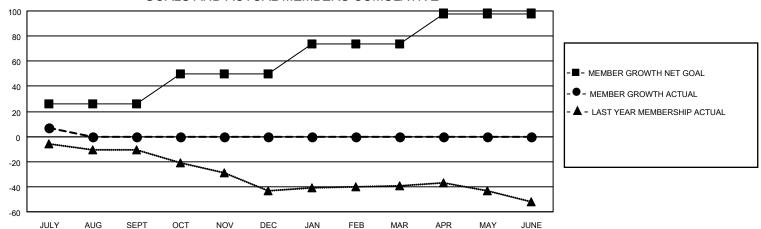

## District 27 A2

| Clubs                 |               |           |               | Members               |                       |                         |                                                    |
|-----------------------|---------------|-----------|---------------|-----------------------|-----------------------|-------------------------|----------------------------------------------------|
| RESULTS FOR 2023-2024 |               |           |               | RESULTS FOR 2023-2024 |                       |                         |                                                    |
| QUARTER               | NEW CLUB GOAL | NEW CLUBS | DROPPED CLUBS | QUARTER MEMB          | ER GROWTH NET<br>GOAL | MEMBER GROWTH<br>ACTUAL | DROPPED<br>MEMBERS ACTUAL<br>(including transfers) |
| JULY/AUG/SEPT         | 0             | 0         | 0             | JULY/AUG/SEPT         | 26                    | 11                      | 3                                                  |
| OCT/NOV/DEC           | 0             | 0         | 0             | OCT/NOV/DEC           | 24                    | 0                       | 0                                                  |
| JAN/FEB/MAR           | 0             | 0         | 0             | JAN/FEB/MAR           | 24                    | 0                       | 0                                                  |
| APR/MAY/JUNE          | 0             | 0         | 0             | APR/MAY/JUNE          | 24                    | 0                       | 0                                                  |

#### GOALS AND ACTUAL MEMBERS CUMULATIVE

| DROPPED CLUBS: 0 |   | 6 CLUBS OF 39 ADDED 1 OR<br>MORE NEW MEMBERS | GENDER DISTRIBUTION                |              |  |
|------------------|---|----------------------------------------------|------------------------------------|--------------|--|
|                  |   | MORE NEW MEMBERS                             | MALE                               | 999 (77.86%) |  |
|                  |   |                                              | FEMALE                             | 284 (22.14%) |  |
| DROPPED MEMBERS  |   |                                              | NON BINARY                         | 0 (0.00%)    |  |
| BIOTI ED WEWBEIO |   |                                              | PREFER NOT TO ANSWER 0 (0.00%)     |              |  |
| DECEASED         | 2 |                                              | THE ENTITY TO THE TOTAL            | 0 (0.0070)   |  |
| CLUB CANCELLED   | 0 | CLICK HERE FOR CUMULATIVE                    | TOTAL FAMILY UNIT MEMBERS          | 193          |  |
| OTHER            | 1 | MEMBERSHIP DATA                              |                                    |              |  |
| TOTAL            | 3 |                                              | FAMILY MEMBERS PAYING HALF DUES 98 |              |  |
|                  |   |                                              |                                    |              |  |